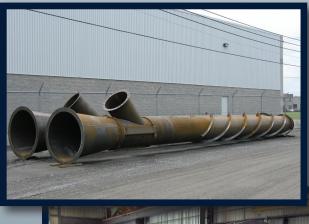

## **BREECHING AND OTHER SERVICES**

Cheminée Lining also specializes in design and manufacture of custom ducting and breeching systems. These factory-built ductworks can be provided in the same materials as the stack models or as specified and they can be designed for various on site jointing methods.

### Multiple other services are offered, including:

- Expansion joint design and fabrication
- ► Control dampers design and fabrication
- Concrete pad and footing design
- Sandblasting of stacks and ducting
- Corrosion resistant painting
- Complete specifications and drawings
- Design and fabrication of stainless steel welded lining
- Design and fabrication of temporary stacks
- Transportation services