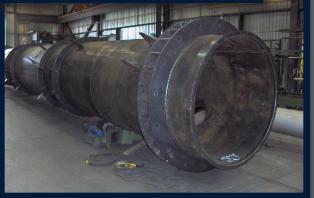

## **MATERIALS**

Several materials can be used in freestanding stacks. The structural shell can be made of carbon steel, Cor-Ten steel or stainless steel, depending upon specifications or analysis results requirements.

The insulation products commonly used are high temperature mineral fibre, ceramic fibre, airspace and refractory.

When applicable, metal jackets can be used to cover and protect the insulation. These are usually made of aluminum or stainless steel.