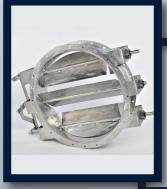

## **ACCESSORIES**

Depending upon the application or specifications, several accessories can be provided for design or safety purposes.

- Access door
- Platform
- Lightning protection
- Guy-wires
- Stack drainage
- Spoiler and other anti-vortex equipment
- Safety climbing device with fall prevention system
- Exhaust cone
- Test ports
- ▶ Structural stiffeners
- Special anchoring
- Safety ladder
- FAA aircraft day & night warning system
- CEMS monitoring system

## **Accessories**

- Control Dampers
- Expansion Joints