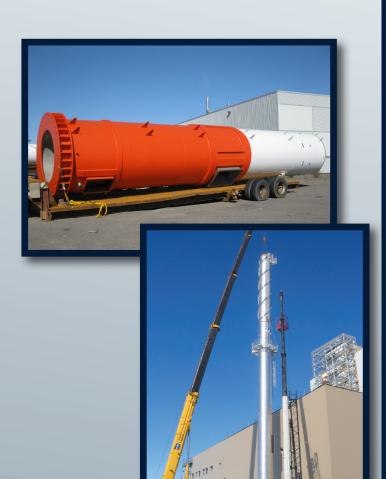

## **MODELS**

Following many years of experience in designing and manufacturing of freestanding steel stacks, we have developed four models corresponding to industry standard requirements for chimney and venting systems.

# STS Structural Shell

Single structural shell

# - Inner Structural Shell - High Temperature Insulation - Outer Jacket

STS2

Inner structural shell with insulation and outer metal jacket

# Outer Structural Shell Air Space High Temperature Insulation Steel Lining

Outer structural shell with air space, insulation and steel lining

Outer structural shell with refractory lining