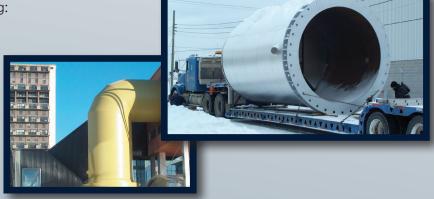

## **BREECHING AND OTHER SERVICES**

Cheminée Lining also specializes in design and manufacture of custom ducting and breeching systems. These factory-built ductworks can be provided in the same materials as the stack models or as specified and they can be designed for various on site jointing methods.

## Factory-built Positive Pressure Piping System

- Boiler and Engine Exhaust
- Special gas vents
- Restaurant Grease Duct

## Freestanding Steel Stacks

• Breeching Systems